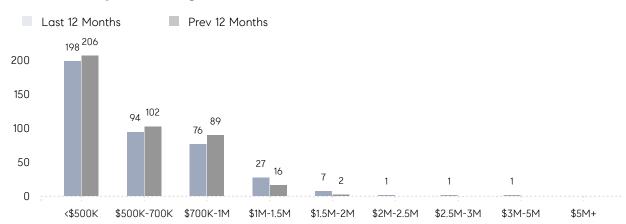

GE SOLD PRICE | \$1,115,000 | \$546,750 | 104%      |
|                | # OF CONTRACTS     | 3           | 5         | -40%      |
|                | NEW LISTINGS       | 6           | 7         | -14%      |
| Condo/Co-op/TH | AVERAGE DOM        | 42          | 65        | -35%      |
|                | % OF ASKING PRICE  | 98%         | 97%       |           |
|                | AVERAGE SOLD PRICE | \$519,714   | \$494,344 | 5%        |
|                | # OF CONTRACTS     | 21          | 25        | -16%      |
|                | NEW LISTINGS       | 28          | 37        | -24%      |
|                |                    |             |           |           |

Sep 2022

Sep 2021

% Change

# Cliffside Park

SEPTEMBER 2022

### Monthly Inventory





### Contracts By Price Range



### Listings By Price Range



# COMPASS



Compass makes no representations or warranties, express or implied, with respect to future market conditions or prices of residential product at the time the subject property or any competitive property is complete and ready for occupancy or with respect to any report, study, finding, recommendation or other information provided by Compass herein. Moreover, no warranty, express or implied, is made or should be assumed regarding the accuracy, adequacy, completeness, legality, reliability, merchantability or fitness for a particular purpose of any information, in part or whole, contained herein. All material is presented with the understanding that Compass shall not be deemed to provide legal, accounting or other professional services. This is no