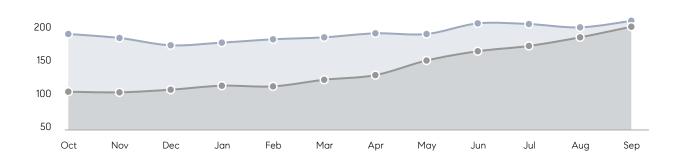

|
|                | AVERAGE SOLD PRICE | \$1,115,000 | \$546,750 | 104%      |
|                | # OF CONTRACTS     | 3           | 5         | -40%      |
|                | NEW LISTINGS       | 6           | 7         | -14%      |
| Condo/Co-op/TH | AVERAGE DOM        | 42          | 65        | -35%      |
|                | % OF ASKING PRICE  | 98%         | 97%       |           |
|                | AVERAGE SOLD PRICE | \$519,714   | \$494,344 | 5%        |
|                | # OF CONTRACTS     | 21          | 25        | -16%      |
|                | NEW LISTINGS       | 28          | 37        | -24%      |
|                |                    |             |           |           |

Sep 2022

Sep 2021

% Change

# Cliffside Park

SEPTEMBER 2022

### Monthly Inventory





### Contracts By Price Range



### Listings By Price Range



# COMPASS



Compass makes no representations or warranties, express or implied, with respect to future market conditions or prices of residential product at the time the subject property or any competitive property is complete and ready for occupancy or with respect to any report, study, finding, recommendation or other information provided by Compass herein. Moreover, no warranty, express or implied, is made or should be assumed regarding the accuracy, adequacy, completeness, legality, reliability, merchantability or fitness for a particular purpose of any information, in part or whole, contained herein. All material is presented with the understanding that Compass shall not be deemed to provide legal, accounting or other p