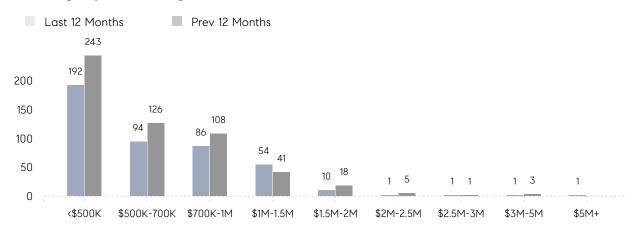

$546,750 | 104%      |
|                | # OF CONTRACTS     | 3           | 5         | -40%      |
|                | NEW LISTINGS       | 6           | 7         | -14%      |
| Condo/Co-op/TH | AVERAGE DOM        | 42          | 65        | -35%      |
|                | % OF ASKING PRICE  | 98%         | 97%       |           |
|                | AVERAGE SOLD PRICE | \$519,714   | \$494,344 | 5%        |
|                | # OF CONTRACTS     | 21          | 25        | -16%      |
|                | NEW LISTINGS       | 28          | 37        | -24%      |
|                |                    |             |           |           |

Sep 2022

Sep 2021

% Change

# Cliffside Park

SEPTEMBER 2022

### Monthly Inventory





### Contracts By Price Range



### Listings By Price Range



# COMPASS



Compass makes no representations or warranties, express or implied, with respect to future market conditions or prices of residential product at the time the subject property or any competitive property is complete and ready for occupancy or with respect to any report, study, finding, recommendation or other information provided by Compass herein. Moreover, no warranty, express or implied, is made or should be assumed regarding the accuracy, adequacy, completeness, legality, reliability, merchantability or fitness for a particular purpose of any information, in part or whole, contained herein. All material is presented with the understanding that Compass shall not be deemed to provide legal, accounting or other professional services. This is not intended to solicit the purch